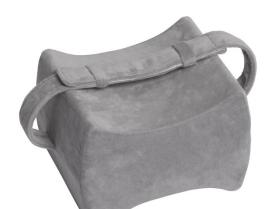

## HCPCS:

FIGURE A

FIGURE B

FIGURE C

FIGURE D

FIGURE E

- Alleviates discomfort by promoting proper alignment of spine, knees and hips
- Contoured shape fits comfortably between the legs with adjustable, secure strap to keep cushion in place
- Soft velour cover enhances relaxation and is easily removable for cleaning
- Ideal for side sleepers, people with lower back or Sciatica nerve pain, or women who are pregnant