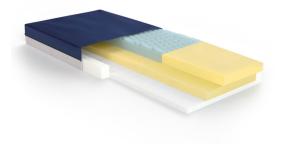

## Gravity 7 Long Term Care Pressure Redistribution Mattress

HCPCS: E0184-1,E0184-1

- High quality therapeutic foam mattress provides pressure redistribution and shear/friction reduction
- Drive's most popular therapeutic foam mattress maximizes value and comfort with 3 full layers of latex free foam
- Full width top layer uses unique die-cutting to optimize zoned pressure redistribution
- Bottom layer provides full length horizontally scored articulation cuts extending the durability and life of the mattress
- High density foam perimeters provide solid edge support and facilitate safe patient transfers
- Available with or without raised side rails
- Visco foam heel section offloads pressure from vulnerable heels

• Removable multi-stretch cover is fluid resistant, low shear and vapor permeable helping protect the skin from friction and moisture

Meets flammability standard CFR 1632 and CFR 1633

| PRODUCTS                | Description                                                                                                                                                                                                    |
|-------------------------|----------------------------------------------------------------------------------------------------------------------------------------------------------------------------------------------------------------|
| 15770                   | GRAVITY 7 MATTRESS, 80",1/EA                                                                                                                                                                                   |
| 15777                   | GRAVITY 7 MATTRESS W/ELEV PERIM,80",1/EA                                                                                                                                                                       |
| 15784                   | GRAVITY 7 MATTRESS 84",1/EA                                                                                                                                                                                    |
| 15785                   | GRAVITY 7 MATTRESS W/ELEV PERIM 84",1/EA                                                                                                                                                                       |
| 15876                   | GRAVITY 7 MATTRESS 76", 1/EA                                                                                                                                                                                   |
| 15877                   | GRAVITY 7 MATTRESS W/ELEV PERIM 76",1/EA                                                                                                                                                                       |
| SPECIFICATIONS          | Description                                                                                                                                                                                                    |
| Warranty                | 7 Year Limited Foam 3 Year Cover                                                                                                                                                                               |
| Weight Capacity         | 350 lb                                                                                                                                                                                                         |
| Side Rails              | Yes                                                                                                                                                                                                            |
| Cover Material          | Stretch, Fluid-Resistant Nylon Top Waterproof Vinyl Bottom                                                                                                                                                     |
| Mattress Layers of Foam | 3                                                                                                                                                                                                              |
| CA Prop 65              | [WARNING: This product can expose you to chemicals that are known to the State of California to cause cancer and birth defects or other reproductive harm. For more information go to www.P65Warnings.ca.gov.] |
| ACCESSORIES             | Description                                                                                                                                                                                                    |
| 15770C                  | Mattress Cover 15770C,1/ea, EA                                                                                                                                                                                 |
| 15777C                  | Mattress Cover 15777C,1/ea, EA                                                                                                                                                                                 |
| 15784C                  | Mattress Cover 15784C,1/ea, EA                                                                                                                                                                                 |
| 15785C                  | Mattress Cover 15785C,1/ea, EA                                                                                                                                                                                 |
| 15877C                  | Mattress Cover 15877,1/ea, EA                                                                                                                                                                                  |
| 15876C                  | Mattress Cover 15876,1/ea, EA                                                                                                                                                                                  |