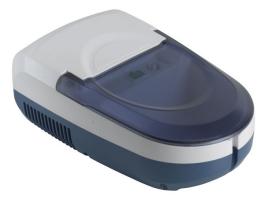

## **Compartment Style Compressor Nebulizer**

HCPCS: E0570-1,E0570-1

**FIGURE C** 

- Includes disposable neb kit and tubing
- Attractive, Sleek DesignDurable, Quiet System
- Piston-Driven Compressor
- Convenient Storage Compartment