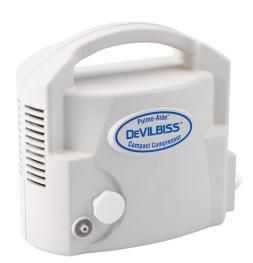

## **Pulmo-Aide® Compact Compressor Nebulizer System**

HCPCS: A7003,E0570

FIGURE A

- The Pulmo-Aide Compact Compressor Nebulizer System was built to last with high-quality metal mechanical parts, ensuring quality therapy for an extended period of time
- Small footprint
- Small, compact design
- Convenient carrying handle