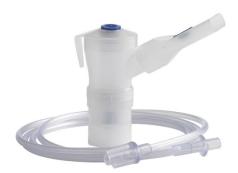

## Drive JetNeb Plus, 12 / pack

- The Drive JetNeb Plus breath enhanced reusable nebulizer utilizes a dual valve system improving clinical efficacy and treatment efficiency
- Through superior product engineering, the Drive JetNeb Plus uses an inspiratory valve that delivers more medication while the patient breathes in, and an expiratory valve that wastes less when the patient breathes out
- Optimized average particle size of 3.4 µm for targeted deep lung therapy
- Up to 92.6% of medication is aerosolized into fine particle mist

| PRODUCTS                   | Description                           |
|----------------------------|---------------------------------------|
| 18260                      | JetNeb Plus Breath Enhanced Neb,12/CS |
| SPECIFICATIONS             | Description                           |
| Average Particle Size      | 3.4 µm                                |
| Flow                       | 5.1 L/min                             |
| Fraction of Fine Particles | 92.60%                                |
| Nebulization Rate          | 0.3 ml / min                          |
| Output                     | 0.45 ml                               |