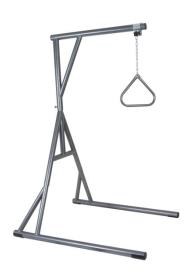

HCPCS: E0912

- Designed to assist larger individuals in changing positions while in bed and aid in transferring in and out of bed
- Easy-to-assemble tool-free designLightweight design for easy delivery
- Chain is adjustable from edge of headboard to the end of boom by sliding to desired position

| PRODUCTS               | Description                              |
|------------------------|------------------------------------------|
| 13049SV                | Bariatric Trapeze Silver Vein,650lb,1/ea |
| SPECIFICATIONS         | Description                              |
| Warranty               | Limited Lifetime                         |
| Weight Capacity        | 650 lb                                   |
| Boom Length            | 37"                                      |
| Carton Shipping Weight | 83 lb                                    |
| Weight                 | 74 lb                                    |