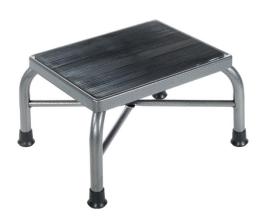

## HCPCS:

FIGURE A

FIGURE B

- Manufactured with 1" steel tubing
  Silver vein finish easy-to-maintain and less institutional looking (Figure A)
  Non-skid ribbed rubber platform
- 13062-1SV comes with handrail (Figure B)
- Weight Capacity 500 lb