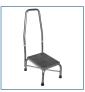

## HCPCS:

FIGURE A

FIGURE B

- Manufactured with 1" steel tubing
  Silver vein finish easy-to-maintain and less institutional looking (Figure A)
  Non-skid ribbed rubber platform
- 13062-1SV comes with handrail (Figure B)
- Weight Capacity 500 lb