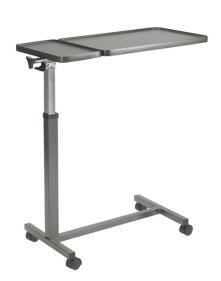

## Overbed Table, Double Top

## HCPCS:

FIGURE A

- Features two table surfaces -a larger one that tilts in either direction (Figure A) and a smaller one that stays securely in place
- Easily assembled
- Walnut, wood grain low-pressure laminate top
- Tops can be raised or lowered in infinite settings between 30" 46"
- Swivel casters allow for easy maneuverability
- Chrome-plated steel "H" base provides security and stability
- Tabletops lock securely when height adjustment handle is released
- Tabletop level can be raised with the light upward pressure

| PRODUCTS               | Description                           |
|------------------------|---------------------------------------|
| 13068BV                | OVER BED TABLE, DOUBLE TOPS, BV, 1/ea |
| SPECIFICATIONS         | Description                           |
| Warranty               | Limited Lifetime                      |
| Weight Capacity        | 55 lbs                                |
| Base Dimensions        | 25" (W) x 28" (D)                     |
| Carton Shipping Weight | 24.5 lbs                              |
| Height Adjustment      | 30" - 46"                             |
| Weight                 | 22 lbs                                |