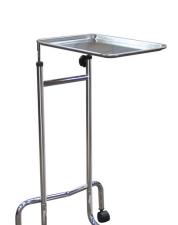

## **Mayo-Instrument Stand**

HCPCS:

- Double post provides added support for use in surgical procedures
  Removable stainless steel tray measures 19" x 12.5"
  Adjustable height from 32.5"52"
  Two hooded casters

| PRODUCTS               | Description                           |
|------------------------|---------------------------------------|
| 13045                  | Mayo-Instrument Stand,DoublePost,1/cs |
| SPECIFICATIONS         | Description                           |
| Warranty               | Limited Lifetime                      |
| Height                 | 32.5" - 52"                           |
| Base Dimensions        | 21" (W) x 19" (D)                     |
| Carton Shipping Weight | 14 lb                                 |
| Weight                 | 11 lb                                 |
| ACCESSORIES            | Description                           |
| 13035T                 | Tray for 13035, 13045,13071,1/ea, EA  |