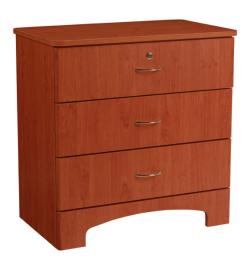

## **Oslo 3 Drawer Chest**

## HCPCS:

- High Pressure Thermo Fused Laminate
- Ventilated back allows air flow throughout cabinet interior
- Top High Pressure Laminate
- Locking top drawer is a standard
- Full Extension, Ball Bearing Drawer slides with Rubber Stops provide smooth operation, quiet closure
- Contemporary drawer handles with brushed Nickel finish
- Available in three finish options (OSLO Cherry, OSLO Oak and OSLO Figured Mahogany)
- Specifications: 18" (D) x 29" (W) x 29.5" (H)