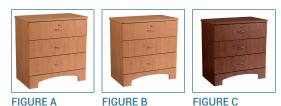

## HCPCS:

- High Pressure Thermo Fused Laminate
- Ventilated back allows air flow throughout cabinet interior
- Top High Pressure Laminate
- Locking top drawer is a standard
- Full Extension, Ball Bearing Drawer slides with Rubber Stops provide smooth operation, quiet closure
- Contemporary drawer handles with brushed Nickel finish
- Available in three finish options (OSLO Cherry, OSLO Oak and OSLO Figured Mahogany)
- Specifications: 18" (D) x 29" (W) x 29.5" (H)

| PRODUCTS | Description                       |
|----------|-----------------------------------|
| NOC3D-C  | Oslo 3 Drawer Chest, Cherry       |
| NOC3D-FM | Oslo 3 Drawer Chest, FIG Mahogany |
| NOC3D-O  | Oslo 3 Drawer Chest, Oak          |