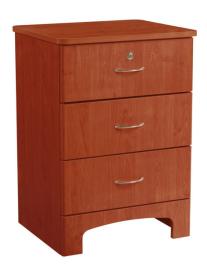

## Oslo 3 Drawer Bedside Cabinet

HCPCS:

- Top High Pressure Thermo Fused Laminate
- Full Extension, Ball Bearing Drawer slides with rubber stops provide smooth operation, quiet closure
- · Locking top drawer is a standard
- Contemporary drawer handles with brushed nickel finish
- · Ventilated back allows air flow throughout cabinet interior
- Available in three finish options (OSLO Cherry, OSLO Oak and OSLO Figured Mahogany)
- Specifications: 18" (D) x 21" (W) x 29.5" (H)