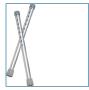

## Tall Extension Legs with Wheels, Combo Pack (Adds 4")

HCPCS:

FIGURE A

FIGURE B

- Allows for height adjustments from 36" to 43" (walker handgrip to floor) (Adds 4" to height of walker)
- 5" rubber wheels allow walker to roll easily and smoothly over irregular surfaces
- For use with all Drive and most leading manufacturers' walkers
- Includes rear glide caps, (item #10107) and glide covers (item #10107C), allowing use on all surfaces
- Weight Capacity 350 lb

| PRODUCTS        | Description                        |
|-----------------|------------------------------------|
| 10108WC         | Ext.wheels Combo Pack,1set/bx, RTL |
| SPECIFICATIONS  | Description                        |
| Weight Capacity | 350 lb                             |