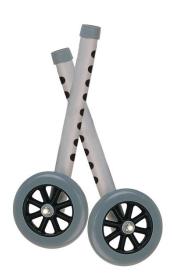

## Tall Extension Legs with Wheels, Combo Pack (Adds 4")

HCPCS:

FIGURE A

FIGURE B

- Allows for height adjustments from 36" to 43" (walker handgrip to floor) (Adds 4" to height of walker)
- 5" rubber wheels allow walker to roll easily and smoothly over irregular surfaces
- For use with all Drive and most leading manufacturers' walkers
- Includes rear glide caps, (item #10107) and glide covers (item #10107C), allowing use on all surfaces
- Weight Capacity 350 lb

| PRODUCTS        | Description                        |
|-----------------|------------------------------------|
| 10108WC         | Ext.wheels Combo Pack,1set/bx, RTL |
| SPECIFICATIONS  | Description                        |
| Weight Capacity | 350 lb                             |