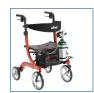

## HCPCS:

FIGURE A

FIGURE B

- Oxygen tank holder for exclusive use with Drive's Nitro rollator (Not compatible with Nitro Sprint, Nitro Glide, Nitro Duet, or Nitro 3 Wheel)
- Accomodates the most commonly used tank sizes (ML6/A tanks, M4/A tanks, M9/C tanks, M6/B tanks, M15/D tanks)
- Conveniently attaches to the Nitro's front end without affecting any of the Nitro's functionality