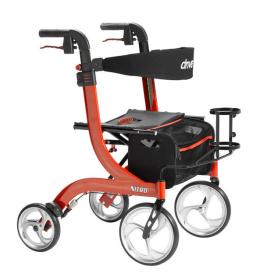

## HCPCS:

FIGURE A

FIGURE B

- Oxygen tank holder for exclusive use with Drive's Nitro rollator (Not compatible with Nitro Sprint, Nitro Glide, Nitro Duet, or Nitro 3 Wheel)
- Accomodates the most commonly used tank sizes (ML6/A tanks, M4/A tanks, M9/C tanks, M6/B tanks, M15/D tanks)
- Conveniently attaches to the Nitro's front end without affecting any of the Nitro's functionality