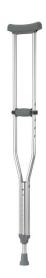

## **EZ Adjust Aluminum Crutches with Euro-Style Clip and Accessories**

HCPCS: E0114-1,E0114-1

FIGURE A

- Handgrip position adjusts easily and tool-free with Euro-style clip
- Height adjusts easily and tool-free with push pin
- · Lighter than wood, the aluminum crutch provides stability and durability
- Non-skid, jumbo-size vinyl contoured tips provide excellent traction
- · Hand grips are easily adjusted with Euro-style clips
- · Comfortable, durable underarm pad and hand grip