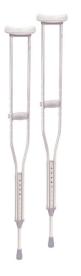

## **Aluminum Crutches with Accessories**

## HCPCS:

- Lighter than wood, the standard aluminum crutch provides stability and durability
- Double extruded center tube provides additional strength to weight-bearing area
- Pushpin adjustment makes it easy-to-adjust crutch height in 1" increments
- Non-skid, jumbo-size vinyl contoured tips provide excellent traction
- Easy wing nut adjustments for hand grips
- Comfortable, durable accessories are latex free
- Weight Capacity 350 lb on aluminum crutch (excluding pediatric)
- Piggy back label supplied on product hangtag (excluding pediatric 10416-1)