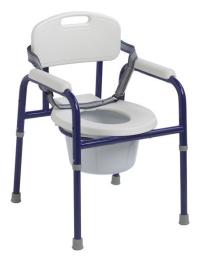

## **Pinniped Pediatric Commode**

HCPCS: E1399-1,E1399-1

FIGURE A FIGURE B

- All-in-one welded steel frame available in red and blue
- Plastic seat and contoured back
- Durable snap-on toilet seat
- Height adjustable seat allows child to firmly place their feet on the floor for comfort, safety and security
- Adjustable hook & loop chest strap for additional support
- Molded plastic armrests provide additional comfort
- Rubber non-skid tips ensure that the legs will not mark the floor
- Complete with 7.5 qt removable commode bucket with metal handle and cover

| PRODUCTS               | Description                            |
|------------------------|----------------------------------------|
| PC 1000 BL             | Pinniped Pediatric Commode, Blue, 1/ea |
| SPECIFICATIONS         | Description                            |
| Warranty               | Limited Lifetime                       |
| Weight Capacity        | 250 lbs                                |
| Carton Shipping Weight | 13 lbs                                 |
| Overall Width          | 17"                                    |
| Weight                 | 9.5 lbs                                |