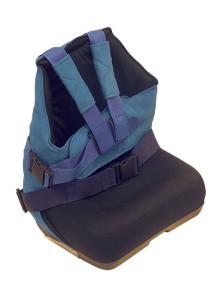

## **Seat2Go Positioning Seat**

HCPCS: E1399-1,E1399-1

- Contoured seat prevents child from sliding forward and improves seating posture
- 95° seat to back angle
- Double-strap trunk support and a positioning belt
- Two sets of straps secure Seat2Go to any chair
- When not in use, the seat straps can be stored under the seat behind the clear flap and the back straps in the back pocket
- Can be used as an insert for a single or double stroller
- Weighs 5 lb 7 lb