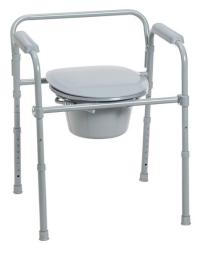

## **Folding Steel Commode**

HCPCS:

- Easily opens and folds
- Folds flat for convenient storage and transportation
- Comes complete with 7.5 qt commode bucket with carry handle, cover and splash shield
- Durable plastic snap-on seat and lid
- Assembles without pushing buttons
- Grey powder-coated steel-welded construction increases strength and durability
- Plastic arms for added comfort
- Made using recycled materials

| PRODUCTS               | Description                        |
|------------------------|------------------------------------|
| 11148N-4               | Commode,Folding,with DeepSeat,4/cs |
| SPECIFICATIONS         | Description                        |
| Warranty               | Limited Lifetime                   |
| Seat Dimensions        | 13.25" (W) x 16.5" (D)             |
| Weight Capacity        | 350 lb                             |
| Height                 | 15.5" - 21.75"                     |
| Carton Shipping Weight | 59 lb                              |
| Weight                 | 13 lb                              |