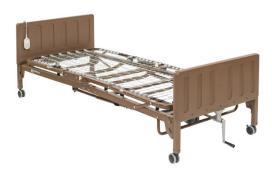

## Semi-Electric Bed (Single Crank)

## HCPCS:

- Quiet, smooth operation, Head/Foot section adjusts electronically, Height adjusts manually
- Easy-to-transport and set up, Bed ships in two cartons
- · Shaft stores under frame when unassembled
- Channel frame construction provides superior strength and reduced weight
- · Reinforced frame resists twisting and bending.
- Long Lasting Zinc-coated spring deck for Pt comfort
- Heavy Duty bed ends with durable HD Polyethylene Molded Bed End covers are attractive, easy-to-maintain
- Clip-on pendant mounts on bed rail, operate Head and Foot section simultaneously
- Half rails and full rails available in packages (PKG) or sold separately
- Satisfies applicable FDA entrapment guidelines
- Extension kit available (model #15005EXTKIT-L) extends length from 80" to 84"
- Patient weight Capacity 350 lbs. (158kg). Total Weight Capacity 450 lbs. (204kg)
- Motor is UL Approved, Bed is manufactured in ISO9001 & ISO13485 facility

| PRODUCTS               | Description                                                                                                               |
|------------------------|---------------------------------------------------------------------------------------------------------------------------|
| 15004P                 | SemiElec Bed,1/cv                                                                                                         |
| 15004P-FR              | SemiElec Bed w/Full Rails Pkg                                                                                             |
| 15004P-FRPKG           | SemiElec Bed,FRail IMatt Pkg                                                                                              |
| 15004P-HR              | SemiElec Bed w/Half Rails Pkg                                                                                             |
| 15004P-HRPKG           | SemiElec Bed HRail IMatt Pkg                                                                                              |
| 15004P-HRPKG-TS        | SemiElec Bed HRail TSMatt Pkg                                                                                             |
| SPECIFICATIONS         | Description                                                                                                               |
| Warranty               | (Original Purchaser) Limited Lifetime on Welds, 5 Years on Frame, motor, pendant, 1 Year on All Other Parts and Component |
| Carton Shipping Weight | 176 lbs. (80kg)                                                                                                           |
| Weight                 | 161 lbs. (73kg)                                                                                                           |