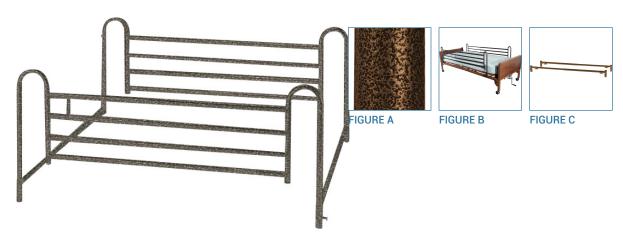

## Standard Telescoping Full-Length Side Rail, **Brown-Vein Finish**

HCPCS: E0310

- Attractive brown-vein finish (Figure A B)
- Constructed of 1" steel
- Telescopes with movement of bed
- Easily adjusts up or down with spring-loaded release
  Spring-loaded crossbars are easy-to-install and remove (Figure C)