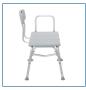

## **Transfer Tub Bench**

HCPCS: E0247,E0247

FIGURE A

FIGURE B

FIGURE C

FIGURE D

FIGURE E

- Tool-free assembly of back, legs and arm
- A-frame construction provides stability
  Durable blow-molded plastic bench and backrest
- Height adjusts in ½" increments with unique "Dual Column" extension legs
- Reversible to accommodate any bathroom
- Pinch-free lever allows for push pins to be depressed without pinching fingers
- Made using recycled materials