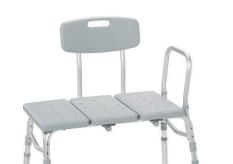

## **Transfer Tub Bench**

HCPCS: E0247,E0247

FIGURE A

FIGURE B

FIGURE C

FIGURE D

FIGURE E

- Tool-free assembly of back, legs and arm
- A-frame construction provides stability
  Durable blow-molded plastic bench and backrest
- Height adjusts in ½" increments with unique "Dual Column" extension legs
- Reversible to accommodate any bathroom
- Pinch-free lever allows for push pins to be depressed without pinching fingers
- Made using recycled materials