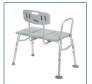

## **Transfer Tub Bench**

HCPCS: E0247,E0247

FIGURE A

FIGURE B

FIGURE C

FIGURE D

FIGURE E

- Tool-free assembly of back, legs and arm
- A-frame construction provides stability
  Durable blow-molded plastic bench and backrest
- Height adjusts in ½" increments with unique "Dual Column" extension legs
- Reversible to accommodate any bathroom
- Pinch-free lever allows for push pins to be depressed without pinching fingers
- Made using recycled materials