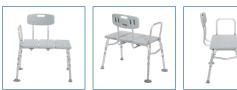

## **Transfer Tub Bench**

HCPCS: E0247,E0247

**FIGURE A** 

**FIGURE B** 

**FIGURE D** 

**FIGURE C** 

- Height adjusts in 1/2" increments with unique "Dual Column" extension legs
- Reversible to accommodate any bathroom
- Pinch-free lever allows for push pins to be depressed without pinching fingers
- Made using recycled materials

| PRODUCTS               | Description                       |
|------------------------|-----------------------------------|
| 12011KD-1              | Transfer Bench KD,Tool Free, 1/cs |
| 12011KD-2              | Transfer Bench KD Tool Free,2/cs  |
| SPECIFICATIONS         | Description                       |
| Warranty               | Limited Lifetime                  |
| Seat Dimensions        | 26" (W) x 18.5" - 19.5" (D)       |
| Weight Capacity        | 400 lb                            |
| Carton Shipping Weight | 13.6 lb                           |
| HCPCS                  | E0247                             |
| Height Adjustment      | 17.5" - 22.5"                     |
| Weight                 | 13.6 lb                           |
| ACCESSORIES            | Description                       |
| 12011SS                | SuctionCups,Sm.12011,1pr/bx, BX   |
| 12011SL                | SuctionCups,Lg.12011,1pr/bx, BX   |