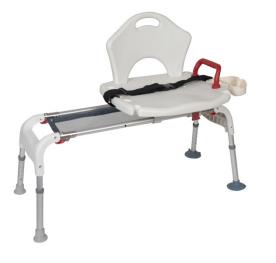

## Folding Universal Sliding Transfer Bench

HCPCS:

**FIGURE C** 

FIGURE A FIG

FIGURE B

FIGURE D

- Transfer Bench slides left and right along frame for easy entry into and out of tub
- Seat height adjusts in ½" increments
- Folds flat for transport and storage (Figure A)
- Comes standard with removable soap dish (Figure B)
- · Comes with safety net to catch dropped personal items and prevent bending
- Comes with seat belt for added safety
- Retail packaged (Figure D)
- Made using recycled materials