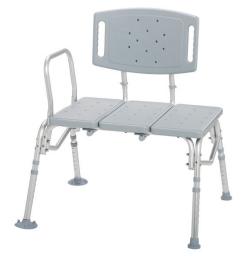

## **Bariatric Transfer Bench**

## HCPCS: E0248

FIGURE A FIG

FIGURE B FIGURE C

FIGURE D

- Tool-free assembly of back, legs and arm
- A-frame provides additional stability
- Height adjusts in 1/2" increments with unique "Dual Column" extension legs
- All transfer benches are reversible to accommodate any bathroom
- Euro-style clip ensures a secure fit (Figure A)
- No exposed hardware to injure patient
- Large, locking suction cups for added safety (Figure B)
- Weight Capacity 500 lbs
- Made using recycled materials

| PRODUCTS               | Description                          |
|------------------------|--------------------------------------|
| 12025KD-1              | Transfer Bench, Heavy Duty, KD, 1/cs |
| SPECIFICATIONS         | Description                          |
| Warranty               | Limited Lifetime                     |
| Seat Dimensions        | 26.5" (W) x 16.5" (D)                |
| Weight Capacity        | 500 lb                               |
| Carton Shipping Weight | 27 lb                                |
| Weight                 | 14 lb                                |