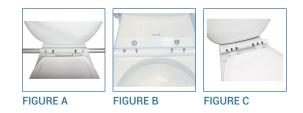

## **Toilet Safety Frame**

HCPCS:

- Anodized aluminum is sturdy and lightweight
- Plastic armrests provide additional comfort and support
  Comes with height-adjustable (1" increments) and width-adjustable arms (2 positions) (Figure A)
  Powder-coated aluminum bracket easily attaches frame to toilet
- Bracket secures safety frame in place (Figure B)