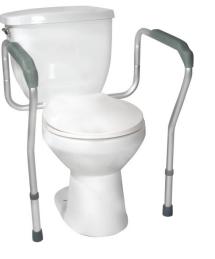

## **Toilet Safety Frame**

HCPCS:

- Anodized aluminum is sturdy and lightweight
- Plastic armrests provide additional comfort and support
  Comes with height-adjustable (1" increments) and width-adjustable arms (2 positions) (Figure A)
  Powder-coated aluminum bracket easily attaches frame to toilet
- Bracket secures safety frame in place (Figure B)

| PRODUCTS               | Description                                                    |  |
|------------------------|----------------------------------------------------------------|--|
| 12001-4                | Toilet Safety Frame, 4/cs                                      |  |
| SPECIFICATIONS         | Description                                                    |  |
| Warranty               | Limited Lifetime                                               |  |
| Weight Capacity        | 300 lb                                                         |  |
| Carton Shipping Weight | 18 lb   5 lb                                                   |  |
| Width Between Arms     | 18.5" (smallest) 22.75" (largest) 18" (smallest) 22" (largest) |  |
| ACCESSORIES            | Description                                                    |  |
| 12001BR-1              | Bracket,Toilet SafetyFrame,1/ea, EA                            |  |