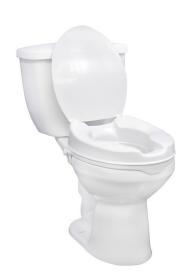

## Raised Toilet Seat with/without Lid

## HCPCS:

FIGURE A

FIGURE B

FIGURE C

FIGURE D

- Designed for individuals who have difficulty sitting down or standing up from the toilet
- Heavy-duty molded plastic construction
- Locking device with larger, heavy-duty "worm screw" and locking plate for a safe, secure fit (Figure A)
- Lightweight and portable
- Fits Standard Toilets
- No tools required for installation
- Easy-to-clean
- Made using recycled materials