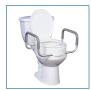

- Designed for individuals who have difficulty sitting down or getting up from the toilet
- · Allows individual to use existing toilet seat and lid
- Tool-free arms are 19.75" apart and can be removed or added as needed
- Arm sleeves and receivers are made of metal
- Heavy-duty molded plastic construction
- · Lightweight and portable
- Easily attaches to toilet bowl
- No tools required for installation
- Easy to clean
- Two models accommodate MOST standard and elongated toilets
- · Made using recycled materials

| PRODUCTS               | Description                                                        |  |
|------------------------|--------------------------------------------------------------------|--|
| 12402                  | Rizer,RegularToiletsKD,w/RemArm,1/cs,RTL                           |  |
| 12403                  | Rizer, Elongated Toilet, w/Rem Arms, 1/cs, RTL                     |  |
| SPECIFICATIONS         | Description                                                        |  |
| Warranty               | Limited Lifetime                                                   |  |
| Seat Dimensions        | 17" (D) x 13.75" (W) x 3.5" (H) 19.25" (D) x 13.75" (W) x 3.5" (H) |  |
| Weight Capacity        | 300 lb                                                             |  |
| Carton Shipping Weight | 4.5 lb                                                             |  |
| Weight                 | 3.5 lb                                                             |  |
| Width Between Arms     | 19.75"                                                             |  |