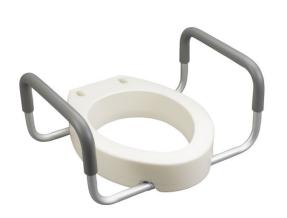

## **Premium Raised Toilet Seat with Removable Arms**

HCPCS:

FIGURE A

FIGURE B

FIGURE C

FIGURE D

FIGURE E

FIGURE F

- Designed for individuals who have difficulty sitting down or getting up from the toilet
- · Allows individual to use existing toilet seat and lid
- Tool-free arms are 19.75" apart and can be removed or added as needed
- Arm sleeves and receivers are made of metal
- Heavy-duty molded plastic construction
- · Lightweight and portable
- Easily attaches to toilet bowl
- No tools required for installation
- Easy to clean
- Two models accommodate MOST standard and elongated toilets
- · Made using recycled materials

| PRODUCTS               | Description                                                        |  |
|------------------------|--------------------------------------------------------------------|--|
| 12402                  | Rizer,RegularToiletsKD,w/RemArm,1/cs,RTL                           |  |
| 12403                  | Rizer, Elongated Toilet, w/Rem Arms, 1/cs, RTL                     |  |
| SPECIFICATIONS         | Description                                                        |  |
| Warranty               | Limited Lifetime                                                   |  |
| Seat Dimensions        | 17" (D) x 13.75" (W) x 3.5" (H) 19.25" (D) x 13.75" (W) x 3.5" (H) |  |
| Weight Capacity        | 300 lb                                                             |  |
| Carton Shipping Weight | 4.5 lb                                                             |  |
| Weight                 | 3.5 lb                                                             |  |
| Width Between Arms     | 19.75"                                                             |  |