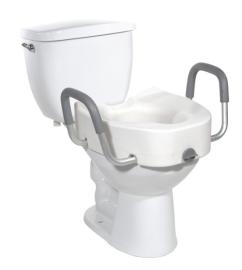

## Premium Plastic, Raised, Elongated Toilet Seat with Lock

HCPCS: E0244

FIGURE A

FIGURE B

- Designed for individuals who have difficulty sitting down or getting up from the toilet
- Adds 5" to height of toilet seat
- Tool-free arms are 21" apart and can be removed or added as needed
- Wide opening in front and back for personal hygiene
- · Heavy-duty molded plastic construction provides additional strength and durability
- Standard locking mechanism ensures safety
- Lightweight and portable
- No tools required for installation
- Easy-to-clean
- Fits most elongated toilets
- Made using recycled materials