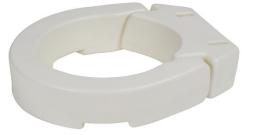

## **Hinged Toilet Seat Riser**

HCPCS: E0244-1,E0244-1

- Raises the height of the toilet 3.5" for individuals that require assistance sitting on and standing from the toilet
- Hinge design allows riser to be moved out of the way when not in use (Figure A)
- Heavy-duty molded plastic construction provides strength and durability
- Lightweight, portable, and easily attaches to toilet bowl
- Easy-to-install on most standard toilets
- Two models to accommodate either standard or elongated (Figure B) toilet bowls
- Made using recycled materials

| PRODUCTS        | Description                                                     |  |
|-----------------|-----------------------------------------------------------------|--|
| RTL12607        | Standard Hinged Toilet Seat, 1 RTL/EA                           |  |
| RTL12608        | Elongated Hinged Toilet Seat, 1 RTL/EA                          |  |
| SPECIFICATIONS  | Description                                                     |  |
| Warranty        | Limited Lifetime                                                |  |
| Seat Dimensions | 13.5" (W) x 17.5" (D) x 3.5" (H) 14" (W) x 19.25 (D) x 3.5" (H) |  |
| Weight Capacity | 250 lb                                                          |  |
| Weight          | 5.07 lb 5.62 lb                                                 |  |