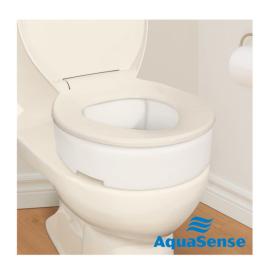

## **AquaSense Toilet Seat Riser with Hinge**

## HCPCS:

FIGURE A

Designed to help getting on and off the toilet for people with bending or sitting difficulties. Facilitates cleaning and hygiene for all users. Apart from providing independence, dignity and confidence while helping the user get on and off the toilet with minimal straining it will facilitate cleaning and hygiene for all users. When placed in the raised position, it will provide an non-obstructed area, for men.

- · Hinge for ease of cleaning, used under the existing seat discreet, can go unnoticed in the users bathroom décor
- Adding 3 1/2" inches of height to your toilet making it easier and safer to sit or stand
- Made from PE that is both lightweight and durable to support up to 300 lbs
- Fits most standard toilets
- Feel good knowing that plastics parts of this product are made using recycled materials