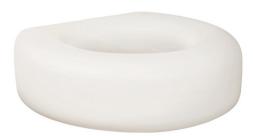

## HCPCS:

FIGURE A

FIGURE B

Raised toilet seats, by AquaSense®, are specifically designed to allow the user to safely and confidently use the restroom without assistance or pain. This economy raised toilet seat is lightweight, completely portable, and universally sized to fit most commode bowls.