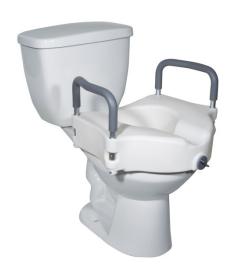

## 2-in-1 Locking Raised Toilet Seat with Tool-free Removable Arms

HCPCS: E0244

FIGURE A

FIGURE B

FIGURE C

- Designed for individuals who have difficulty sitting down or getting up from the toilet
- Adds 5" to height of toilet seat
- Tool-free arms can be removed or added (Figure A)
- · Arm sleeves and receivers are made of metal
- Heavy-duty molded plastic construction
- Locking device with larger, heavy-duty "worm screw" and locking plate for a safe, secure fit
- Lightweight and portable
- Easily attaches to toilet bowl, tool-free
- Easy-to-clean
- Fits most toilets
- Model RTL12027RA is retail packaged
- Made using recycled materials