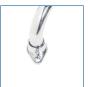

## **AquaSense Knurled Chrome Grab Bar with Rotating Flange**

HCPCS:

FIGURE A

FIGURE B

FIGURE C

FIGURE D

FIGURE E

Knurled Chrome Grab Bars with Rotating Flange by AguaSense® are perfect where extra support is required in the bathroom. They help prevent bathroom accidents such as slipping, sliding or falling. This knurled chrome grab rail has rotating flanges for easy installation on the side of the bathtub wall, the shower wall or around the toilet and sink area walls. The rotating flanges of the grab bar facilitate the installation; the grab bar can be mounted vertically, horizontally or diagonally. AquaSense® Grab Bars are rust resistant and come complete with instructions and stainless steel hardware.

- Rotating flanges allow the grab bar to be mounted vertically, horizontally or diagonally
- Rust-resistant chrome finish
- Knurled grip provides added security
- Supports up to 250 lbs
- Stainless Steel Hardware Included
- Clearance from wall: 2 1/2"