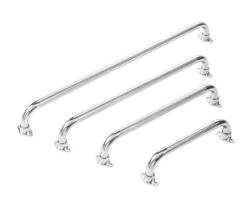

## **AquaSense Knurled Chrome Grab Bar with Rotating Flange**

HCPCS:

FIGURE A

FIGURE B

FIGURE C

FIGURE D

FIGURE E

Knurled Chrome Grab Bars with Rotating Flange by AguaSense® are perfect where extra support is required in the bathroom. They help prevent bathroom accidents such as slipping, sliding or falling. This knurled chrome grab rail has rotating flanges for easy installation on the side of the bathtub wall, the shower wall or around the toilet and sink area walls. The rotating flanges of the grab bar facilitate the installation; the grab bar can be mounted vertically, horizontally or diagonally. AquaSense® Grab Bars are rust resistant and come complete with instructions and stainless steel hardware.

- Rotating flanges allow the grab bar to be mounted vertically, horizontally or diagonally
- Rust-resistant chrome finish
- Knurled grip provides added security
- Supports up to 250 lbs
- Stainless Steel Hardware Included
- Clearance from wall: 2 1/2"

| PRODUCTS | Description                            |
|----------|----------------------------------------|
| 785-130  | AqS GRAB BAR 12" ROTATE, 1EA, 12CV, Re |
| 785-132  | AqS GRAB BAR 16" ROTATE, 1EA, 12CV, Re |
| 785-134  | AqS GRAB BAR 18" ROTATE, 1EA, 12CV, Re |
| 785-136  | AqS GRAB BAR 24" ROTATE, 1EA, 12CV, Re |
| 785-138  | AqS GRAB BAR 32" ROTATE, 1EA, 12CV, Re |