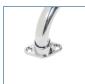

## **AquaSense Knurled Chrome Grab Bar with Rotating Flange**

HCPCS:

FIGURE A

FIGURE B

FIGURE C

FIGURE D

FIGURE E

Knurled Chrome Grab Bars with Rotating Flange by AguaSense® are perfect where extra support is required in the bathroom. They help prevent bathroom accidents such as slipping, sliding or falling. This knurled chrome grab rail has rotating flanges for easy installation on the side of the bathtub wall, the shower wall or around the toilet and sink area walls. The rotating flanges of the grab bar facilitate the installation; the grab bar can be mounted vertically, horizontally or diagonally. AquaSense® Grab Bars are rust resistant and come complete with instructions and stainless steel hardware.

- Rotating flanges allow the grab bar to be mounted vertically, horizontally or diagonally
- Rust-resistant chrome finish
- Knurled grip provides added security
- Supports up to 250 lbs
- Stainless Steel Hardware Included
- Clearance from wall: 2 1/2"