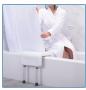

## PreserveTech Aquachair Transfer Accessory with Curtain Guard Protection

HCPCS:

FIGURE A

IGURE B

FIGURE C

FIGURE D

Enhance your Aquachair Bathing System with the bench attachment that makes getting out of the tub easier and safer. The PreserveTech Aquachair Transfer Accessory with Curtain Guard allows you to easily slide over the side of the tub without standing. For added protection against slips and falls, its "U" shape cut-out design keeps the shower curtain liner inside the tub to prevent water from spilling during bathing.

- Enhance Your Aquachair with Safer Entry &
- Easily installs to the PreserveTech Aquachair Bathing System with Bidet in minutes
- Bench design allows user to slide over side of tub from a safer seated position
- Patented "U" shape cut-out design keeps shower curtain liner in the tub and prevents water spillage
- Adjust leg height with the push of a button
- Nonslip feet offer added security on bathroom floors