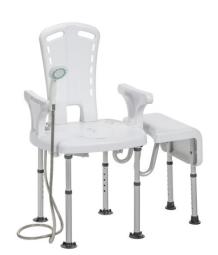

## PreserveTech Aquachair Transfer Accessory with Curtain Guard Protection

HCPCS:

FIGURE A

IGURE B

FIGURE C

FIGURE D

Enhance your Aquachair Bathing System with the bench attachment that makes getting out of the tub easier and safer. The PreserveTech Aquachair Transfer Accessory with Curtain Guard allows you to easily slide over the side of the tub without standing. For added protection against slips and falls, its "U" shape cut-out design keeps the shower curtain liner inside the tub to prevent water from spilling during bathing.

- Enhance Your Aquachair with Safer Entry &
- Easily installs to the PreserveTech Aquachair Bathing System with Bidet in minutes
- Bench design allows user to slide over side of tub from a safer seated position
- Patented "U" shape cut-out design keeps shower curtain liner in the tub and prevents water spillage
- Adjust leg height with the push of a button
- Nonslip feet offer added security on bathroom floors