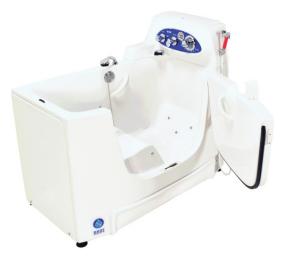

## **Maramec Spring Bathing System**

HCPCS:

- Thermostatic mixing valve Provides an anti-scald protection that dispenses 15 gallons per minute for fast tub fill
  Built-in disinfection system The most time-efficient solution for disinfection of the baths external surfaces and minimizes the risk of cross-infection
- The built-in disinfection system cabinet is conveniently located on the top of the tub for easy access
- The lockable cabinet provides a secure place for cleaning supplies and disinfectants
- Handheld shower wand Hair and upper body washing can be used at the same time the tub is filling
- Water temperature display Monitors tub-fill and shower wand temperatures
- 3/4" supply lines Constructed of stainless steel mesh clad
- · Lap and shoulder harness Used for resident safety
- · Secondary door lock Prevent accidental door opening when in use

• The CleanDrive Air Spa System - Variable speeds and pulse modes designed to enhance the bathing experience for the resident and caregiver

| PRODUCTS        | Description                             |
|-----------------|-----------------------------------------|
| DB-MARAMEC-1000 | Baratic Side Entry w Disinfect & Thermo |
| DB-MARAMEC-1100 | Maramaec SE Bathing System Base         |
| DB-MARAMEC-1200 | Maramec SE Bathing System w Air Spa     |
| SPECIFICATIONS  | Description                             |
| Seat Dimensions | 13" (W) × 28" (H)                       |
| Weight Capacity | 600 lbs                                 |
| Height          | 50"                                     |
| Dimensions      | 33.5" (W) x 60" (L) x 36.5" (H)         |