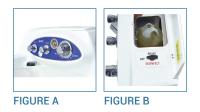

## **Maramec Spring Bathing System**

HCPCS:

- Thermostatic mixing valve Provides an anti-scald protection that dispenses 15 gallons per minute for fast tub fill
  Built-in disinfection system The most time-efficient solution for disinfection of the baths external surfaces and minimizes the risk of cross-infection
- The built-in disinfection system cabinet is conveniently located on the top of the tub for easy access
- The lockable cabinet provides a secure place for cleaning supplies and disinfectants
- Handheld shower wand Hair and upper body washing can be used at the same time the tub is filling
- Water temperature display Monitors tub-fill and shower wand temperatures
- 3/4" supply lines Constructed of stainless steel mesh clad
- · Lap and shoulder harness Used for resident safety
- · Secondary door lock Prevent accidental door opening when in use