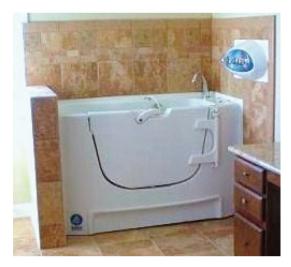

## **Blue Spring Bathing System**

HCPCS:

- Thermostatic mixing valve Provides an anti-scald protection that dispenses 15 gallons per minute for fast tub fill
  Built-in disinfection system The most time-efficient solution for disinfection of the bath's external surfaces and minimizes the risk of cross-infection
- The built-in disinfection system cabinet is conveniently located on the top side of the tub for easy access
- The lockable cabinet provides a secure place for cleaning supplies and disinfectants
- Handheld shower wand Hair and upper body washing can be used at the same time the tub is filling
- · Water temperature display Monitors tub-fill and shower wand temperatures
- 3/4" supply lines Constructed of stainless steel mesh clad
- · Lap and shoulder harness Used for resident safety
- · Secondary door lock Prevents accidental door opening when in use

• The CleanDrive Air Spa System - Variable speeds and pulse modes designed to enhance the bathing experience for the resident and caregiver

| PRODUCTS        | Description                         |
|-----------------|-------------------------------------|
| DB-BLUE-1000    | Side Access 60in                    |
| DB-BLUE-1100    | Side Access 60in on board Disinfect |
| DB-BLUE-1200    | Side Access 60in on board Disinfect |
| SPECIFICATIONS  | Description                         |
| Seat Dimensions | 21" (W) x 38" (H)                   |
| Weight Capacity | 400 lbs                             |
| Dimensions      | 32" (W) x 59.75" (L) x 38" (H)      |