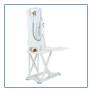

## **Bellavita Dive Bath Lift**

- New removable backrest with 50° recline
- Larger seat with hygiene cutout
- Improved dual column design provides optimal stability for up to 300 pounds
- Seat height adjusts from 2.6" to 18.9"
- Easy-to-use floating remote control
- Installs easy in almost any bathtubno plumbing or electrical work required