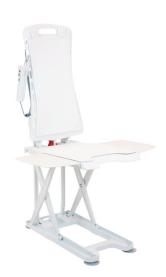

## **Bellavita Dive Bath Lift**

## HCPCS:

FIGURE A

FIGURE B

FIGURE C

FIGURE D

FIGURE E

FIGURE F

The lightest and lowest bath lift on the market now helps users dive deeper and get cleaner!

- New removable backrest with 50° recline
- Larger seat with hygiene cutout
- Improved dual column design provides optimal stability for up to 300 pounds
- Seat height adjusts from 2.6" to 18.9"
- Easy-to-use floating remote control
- Installs easy in almost any bathtubno plumbing or electrical work required