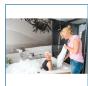

## HCPCS:

FIGURE A

FIGURE B

FIGURE C

FIGURE D

FIGURE E

FIGURE F

The lightest and lowest bath lift on the market now helps users dive deeper and get cleaner!

- New removable backrest with 50° recline
- Larger seat with hygiene cutout
- Improved dual column design provides optimal stability for up to 300 pounds
- Seat height adjusts from 2.6" to 18.9"
- Easy-to-use floating remote control
- Installs easy in almost any bathtubno plumbing or electrical work required