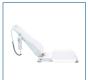

## **Bellavita Dive Bath Lift**

- New removable backrest with 50° recline
- Larger seat with hygiene cutout
- Improved dual column design provides optimal stability for up to 300 pounds
- Seat height adjusts from 2.6" to 18.9"
- Easy-to-use floating remote control
- Installs easy in almost any bathtubno plumbing or electrical work required