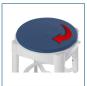

## HCPCS:

FIGURE A

FIGURE B

FIGURE C

FIGURE D

- The rotating padded seat reduces twisting and reaching while in the shower
- Seat rotates 360° and locks every 90° (Figure A)
- The rotating top of the seat can be removed for easy cleaning
- Easy tool-free assembly
- · Ideal for individuals who have balance or mobility issues
- Seat height can be adjusted from 16" to 22", in 1.18" increments
- Retail packaged
- Made using recycled materials