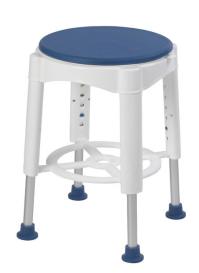

## **Swivel Seat Shower Stool**

## HCPCS:

FIGURE A

FIGURE B

FIGURE C

FIGURE D

- The rotating padded seat reduces twisting and reaching while in the shower
- Seat rotates 360° and locks every 90° (Figure A)
- The rotating top of the seat can be removed for easy cleaning
- Easy tool-free assembly
- · Ideal for individuals who have balance or mobility issues
- Seat height can be adjusted from 16" to 22", in 1.18" increments
- Retail packaged
- Made using recycled materials

| PRODUCTS               | Description                    |
|------------------------|--------------------------------|
| RTL12061M              | Swivel Seat Stool, 1 RTL, 4/CS |
| SPECIFICATIONS         | Description                    |
| Warranty               | Limited Lifetime               |
| Seat Dimensions        | 14" (W) x 14" (D)              |
| Weight Capacity        | 300 lb                         |
| Carton Shipping Weight | 28.65 lb                       |
| Weight                 | 6.6 lb                         |