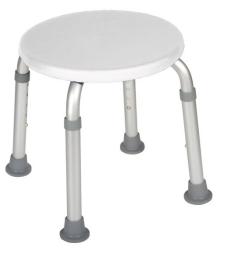

## **Shower Stool**

HCPCS: E0245

- Aluminum frame is lightweight, durable and corrosion proof
- Impact-resistant, composite seat
  Legs are height adjustable in 1" increments, and are crack proof and tarnish resistant
- Easy, tool-free assembly
- Made using recycled materials

| PRODUCTS               | Description                    |
|------------------------|--------------------------------|
| RTL12004KD             | Bath Stool, KD, White,RTL,1 EA |
| SPECIFICATIONS         | Description                    |
| Warranty               | Limited Lifetime               |
| Seat Dimensions        | 13" (W) x 13" (D)              |
| Weight Capacity        | 300 lb                         |
| Carton Shipping Weight | 6 lb                           |
| Weight                 | 3 lb                           |