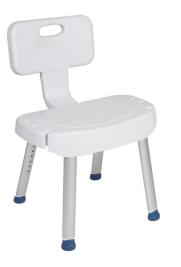

## Shower Chair with Folding Back

HCPCS:

**FIGURE E** 

- Adds safety and support in the bath tub and shower
- Easy, tool-free assembly and height adjustable legs
- Folding back (Figure A) and removable legs make this shower chair great for storage and transport
- Lightweight design with stable legs and non-slip feet
- Armrests and soap tray add comfort and convenience
- Retail packaged
- Made using recycled materials