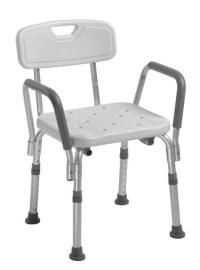

## **Shower Chair with Back and Removable Padded Arms**

HCPCS:

FIGURE A

- Removable padded armrests provide comfort and added security
- Blow-molded bench and back provide comfort and strength
- Drainage holes in bench reduce slipping
- Aluminum frame is lightweight, durable and corrosion proof
- Leg height adjusts in 1" increments
- Made using recycled materials