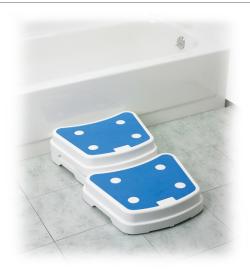

## **Portable Bath Step**

HCPCS:

**FIGURE A** 

**FIGURE C** 

- · Makes getting in and out of the bath tub easier and safer
- Unique modular design allows the multiple steps to be stacked (Figure A)
- Step height is 4"
- When stacking, each additional step adds 2"
- Bath step comes with four removable covers on the surface
- When stacking, remove covers to allow steps to lock together (Figure B)
- Attractive, textured surface is slip resistant and comfortable
- Retail Packaged

| PRODUCTS        | Description                  |  |
|-----------------|------------------------------|--|
| RTL12068        | Bath Step,1EA                |  |
| SPECIFICATIONS  | Description                  |  |
| Warranty        | Limited One Year             |  |
| Weight Capacity | 450 lb                       |  |
| Dimensions      | 19.5" (W) x 4" (H) x 16" (D) |  |