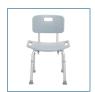

## **Deluxe Aluminum Bath Chair**

- Easy, tool-free assembly of back seat and legs (Figure A B)
- · Aluminum frame is lightweight, durable and corrosion proof
- Legs are height adjustable in 1" increments, and angled with suction-style tips to provide additional stability
- Made using recycled materials