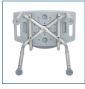

- Easy, tool-free assembly of back seat and legs (Figure A B)
- · Aluminum frame is lightweight, durable and corrosion proof
- Legs are height adjustable in 1" increments, and angled with suction-style tips to provide additional stability
- Made using recycled materials