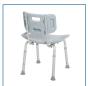

## **Deluxe Aluminum Bath Chair**

- Easy, tool-free assembly of back seat and legs (Figure A B)
- · Aluminum frame is lightweight, durable and corrosion proof
- Legs are height adjustable in 1" increments, and angled with suction-style tips to provide additional stability
- Made using recycled materials