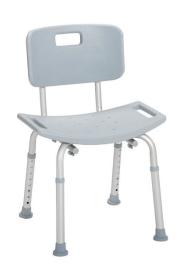

## **Deluxe Aluminum Bath Chair**

- Easy, tool-free assembly of back seat and legs (Figure A B)
- · Aluminum frame is lightweight, durable and corrosion proof
- Legs are height adjustable in 1" increments, and angled with suction-style tips to provide additional stability
- Made using recycled materials