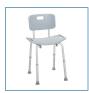

## **Deluxe Aluminum Bath Chair**

- Easy, tool-free assembly of back seat and legs (Figure A B)
- · Aluminum frame is lightweight, durable and corrosion proof
- Legs are height adjustable in 1" increments, and angled with suction-style tips to provide additional stability
- Made using recycled materials