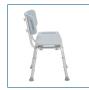

## **Deluxe Aluminum Bath Chair**

- Easy, tool-free assembly of back seat and legs (Figure A B)
- · Aluminum frame is lightweight, durable and corrosion proof
- Legs are height adjustable in 1" increments, and angled with suction-style tips to provide additional stability
- Made using recycled materials