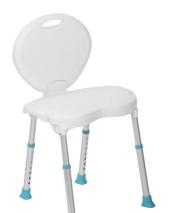

## HCPCS:

FIGURE E

FIGURE G

FIGURE H

FIGURE F

Folds flat and is easy to store. Provides support for individuals who need to sit down while having a bath or a shower. This ergonomic Folding Bath Seat wins best of category for its practicality, sturdiness and comfort! This bath seat provides extreme security and all of its features have been designed with your well-being in mind: choice of 7 height adjustments, angled leg tips for better bathtub grip and a flex-comfort backrest to ensure a safe and relaxing bathing experience.

- · Folds flat and is easy to store.
- Both lightweight and durable the rust-resistant aluminum frame supports up to 250 lbs.
- Each leg includes a non-skid, non-slip tip offering security on wet surfaces.
- Simply and quickly adjust the height with the help of a push pin to achieve the ideal seated position. Seat height adjustments on this model range from 15" to 20".
- Drainage holes help to prevent water from pooling, making the bench more comfortable, less slippery and ensuring transfer from bathing to exiting the tub is more secure.
- Push button, snap together design requires no tools and assembles in just minutes.
- Feel good knowing that plastics parts of this product are made using recycled materials.