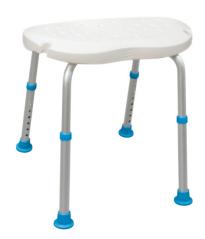

## AquaSense Ergonomic Adjustable Bath Seat without Backrest

HCPCS:

FIGURE A

Enjoy your bath or your shower seated on your ergonomic adjustable bath seat, by AquaSense®, a bath seat with a comfortable contoured seat! This contoured adjustable bath seat without back features a textured surface, drainage holes, seat handles, and slip resistant rubber safety tips. Adjustable legs raise or lower the seat height.

- Easily set down and access your shower spray with built in cut-outs in the seat.
- Both lightweight and durable the rust-resistant aluminum frame supports up to 300 lbs.
- Each leg includes a non-skid, non-slip tip offering security on wet surfaces.
- Simply and quickly adjust the height with the help of a push pin to achieve the ideal seated position. Seat height adjustments on this model range from 15" to 22".
- Push button, snap together design requires no tools and assembles in just minutes.
- Feel good knowing that plastics parts of this product are made using recycled materials.