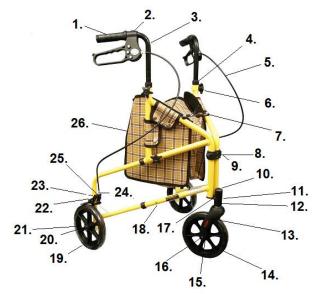

|     |                      | 2M Serial #      | 3H Serial #      | 15J Serial # |
|-----|----------------------|------------------|------------------|--------------|
| 4   | Hand Crin Laff       | 1992M-03         | 950330039901     | 1992MN-03L   |
| 1.  | Hand Grip Left       |                  |                  |              |
|     | Hand Grip Right      | 1992M-04         | 950330049901     | 1992MN-03R   |
| 2.  | Hand Brake Left      | 1992M-06         | 9503HBRAKE [1]   | 1992MN-06L   |
|     | Hand Brake Right     | 1992M-06         | 9503HBRAKE [1]   | 1992MN-06R   |
| 3.  | Handle Bar Left      | 1992M-01         | [2]              | 1992MN-02    |
|     | Handle Bar Right     | 1992M-02         | [2]              | 1992MN-03    |
| 4.  | Anti-Rattler (Pr)    | 950000869901 [1] | 950000869901 [1] | 1992MN-20    |
| 5.  | Brake Cable          | 950300099901     | 950300099901     | 950300099901 |
|     | Brake Clip           | Not used.        | 10208C           | Not used.    |
| 6.  | Ht Adjustment Knob   | 9503E17103 [pr]  | 10208KN [ea]     | 1992M-20     |
| 7.  | Folding Hinge        | 1992M-18         | [2]              | 1992M-18     |
| 8.  | Upper Pivot          | 1992M-05         | [2]              | 1992M-05     |
| 9.  | Roll Pin             | 1992M-12         | Not used.        | 1992M-12     |
| 10. | Dust Cap             | 1992M-17         | STDS1051         | 1992M-17     |
| 11. | Lower Pivot          | 1992M-10         | [2]              | 1992M-10     |
| 12. | Fork Stem Bearing    | STDS1060         | STDS1060         | STDS1060     |
| 13. | Fork                 | 1992M-09         | [2]              | 1992M-09     |
| 14. | Caster               | 1992M-08         | [2]              | 1992M-08     |
| 15. | Caster Bearing       | STDS1011         | STDS1011         | 1992M-19     |
| 16. | Caster Axle          | 1992M-07         | [2]              | 1992M-07     |
| 17. | Lower Pivot Bolt     | 1992M-11         | [2]              | 1992M-11     |
| 18. | Adjustment Pin       | 9503E17113       | Not used.        | 1992M-21     |
| 19. | Rear Wheel           | 1992M-08         | [2]              | 1992M-08R    |
| 20. | Rear Axle            | 1992M-14         | [2]              | 1992M-14     |
|     | Rear Axle Cap        | Not used.        | STDS001000       | Not used.    |
| 21. | Rear Wheel Bearing   | STDS1011         | STDS1011         | STDS1011     |
| 22. | Wheel Brake Left     | 1992M-15         | [2]              | 1992M-15     |
|     | Wheel Brake Rightt   | 1992M-16         | [2]              | 1992M-16     |
| 23. | Cable Fastener       | 9500004101       | 9500004101       | 9500004101   |
| 24. | Lower Cable Adjuster | 9500001232       | 9500001232       | 9500001232   |
|     | Spring Boot          | [2]              | Not used.        | [2]          |
|     | Tote Bag Plaid       | 823              | 823              | 823          |
|     | Basket               | [2]              | [2]              | [2]          |
|     | Tray [3]             | 816T             | 816T             | 816T         |
|     |                      |                  |                  |              |