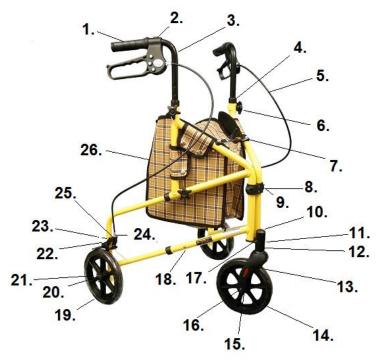

|     |                      | 2M Serial #      | 3H Serial #      | 15J Serial # |
|-----|----------------------|------------------|------------------|--------------|
| 1.  | Hand Grip Left       | 1992M-03         | 950330039901     | 1992MN-03L   |
|     | Hand Grip Right      | 1992M-04         | 950330049901     | 1992MN-03R   |
| 2.  | Hand Brake Left      | 1992M-06         | 9503HBRAKE [1]   | 1992MN-06L   |
|     | Hand Brake Right     | 1992M-06         | 9503HBRAKE [1]   | 1992MN-06R   |
| 3.  | Handle Bar Left      | 1992M-01         | [2]              | 1992MN-02    |
|     | Handle Bar Right     | 1992M-02         | [2]              | 1992MN-03    |
| 4.  | Anti-Rattler (Pr)    | 950000869901 [1] | 950000869901 [1] | 1992MN-20    |
| 5.  | Brake Cable          | 950300099901     | 950300099901     | 950300099901 |
|     | Brake Clip           | Not used.        | 10208C           | Not used.    |
| 6.  | Ht Adjustment Knob   | 9503E17103 [pr]  | 10208KN [ea]     | 1992M-20     |
| 7.  | Folding Hinge        | 1992M-18         | [2]              | 1992M-18     |
| 8.  | Upper Pivot          | 1992M-05         | [2]              | 1992M-05     |
| 9.  | Roll Pin             | 1992M-12         | Not used.        | 1992M-12     |
| 10. | Dust Cap             | 1992M-17         | STDS1051         | 1992M-17     |
| 11. | Lower Pivot          | 1992M-10         | [2]              | 1992M-10     |
| 12. | Fork Stem Bearing    | STDS1060         | STDS1060         | STDS1060     |
| 13. | Fork                 | 1992M-09         | [2]              | 1992M-09     |
| 14. | Caster               | 1992M-08         | [2]              | 1992M-08     |
| 15. | Caster Bearing       | STDS1011         | STDS1011         | 1992M-19     |
| 16. | Caster Axle          | 1992M-07         | [2]              | 1992M-07     |
| 17. | Lower Pivot Bolt     | 1992M-11         | [2]              | 1992M-11     |
| 18. | Adjustment Pin       | [2]              | Not used.        | 1992M-21     |
| 19. | Rear Wheel           | 1992M-08         | [2]              | 1992M-08R    |
| 20. | Rear Axle            | 1992M-14         | [2]              | 1992M-14     |
|     | Rear Axle Cap        | Not used.        | STDS001000       | Not used.    |
| 21. | Rear Wheel Bearing   | STDS1011         | STDS1011         | STDS1011     |
| 22. | Wheel Brake Left     | 1992M-15         | [2]              | 1992M-15     |
|     | Wheel Brake Rightt   | 1992M-16         | [2]              | 1992M-16     |
| 23. | Cable Fastener       | 9500004101       | 9500004101       | 9500004101   |
| 24. | Lower Cable Adjuster | 9500001232       | 9500001232       | 9500001232   |
| 25. | Spring Boot          | [2]              | Not used.        | [2]          |
| 26. | Tote Bag Plaid       | 823              | 823              | 823          |
|     | Basket               | [2]              | [2]              | [2]          |
|     | Tray [3]             | 816T             | 816T             | 816T         |