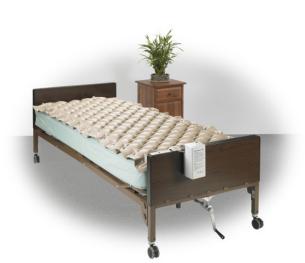

## Med-Aire Alternating Pressure Pump and Pad System

HCPCS:

- Quiet pump alternately inflates and deflates 130 individual bubble air cells
- 4 LPM (liters per minute) pump produces consistent air flow and pressure over a 5 minute cycle time and is available fixed or variable (Fig.A)
- Variable pressure setting on pump allows for individualized comfort increasing patient complaince
- Durable, heavy gauge, premium vinyl bubble pad provides superior therapeutic treatment and is available with or without end flaps
- Pump has built-in brackets for mounting easily to bed