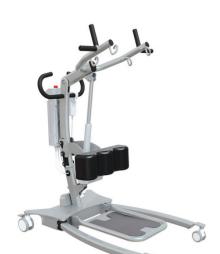

## Sit To Stand Lift

HCPCS: E0635,E0635

- 450 lbs. Weight Capacity
- Dual controls never have a down lift because of an inoperable hand pendant
- Audible and Visual Alert if exceeds weight capacity of 450 lbs
- Adjustable knee pad
- Removable foot plate
- Lowest floor clearance in class
- Vertical and horizontal position ergonomic handles
- The battery can be charged on and off the lift
- Audible/Visual alert when the battery is running low
- Only STSP450 power base includes
- LCD screen for visual ready out
- Maintenance monitoring
- Tracking to support no-lift policies
- BEST in Class Warranty: Frame Limited Lifetime,
- Electrical 5 Years, Battery 1 Year

| PRODUCTS        | Description                |  |
|-----------------|----------------------------|--|
| STSM450         | Sit To Stand - Manual Base |  |
| STSP450         | Sit To Stand - Power Base  |  |
| SPECIFICATIONS  | Description                |  |
| Weight Capacity | 450 lbs                    |  |