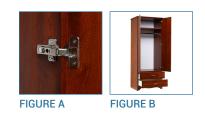

## 1 Door, 2 Drawer Wardrobe

HCPCS:

- Tops feature High Pressure Laminate, Cabinet is Hi-Pressure Thermo fused Melamine. Drawers and doors feature solid wood edges
- Available in nine most popular wood grain finishes
- Drawer slides are epoxy coated and have 100 lbs rating (Figure A)
- European style hinges provide 110° accessible opening and self closing feature (Figure B)
- Ventilated back allows air flow throughout cabinet interior (Figure C)
- Warranty: Seven years