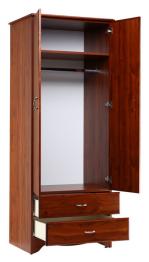

## 1 Door, 2 Drawer Wardrobe

HCPCS:

- Tops feature High Pressure Laminate, Cabinet is Hi-Pressure Thermo fused Melamine. Drawers and doors feature solid wood edges
- Available in nine most popular wood grain finishes
- Drawer slides are epoxy coated and have 100 lbs rating (Figure A)
- European style hinges provide 110° accessible opening and self closing feature (Figure B)
- Ventilated back allows air flow throughout cabinet interior (Figure C)
- Warranty: Seven years

| PRODUCTS   | Description                          |
|------------|--------------------------------------|
| MC-WDRB-12 | Mill Creek 1 Door, 2 Drawer Wardrobe |